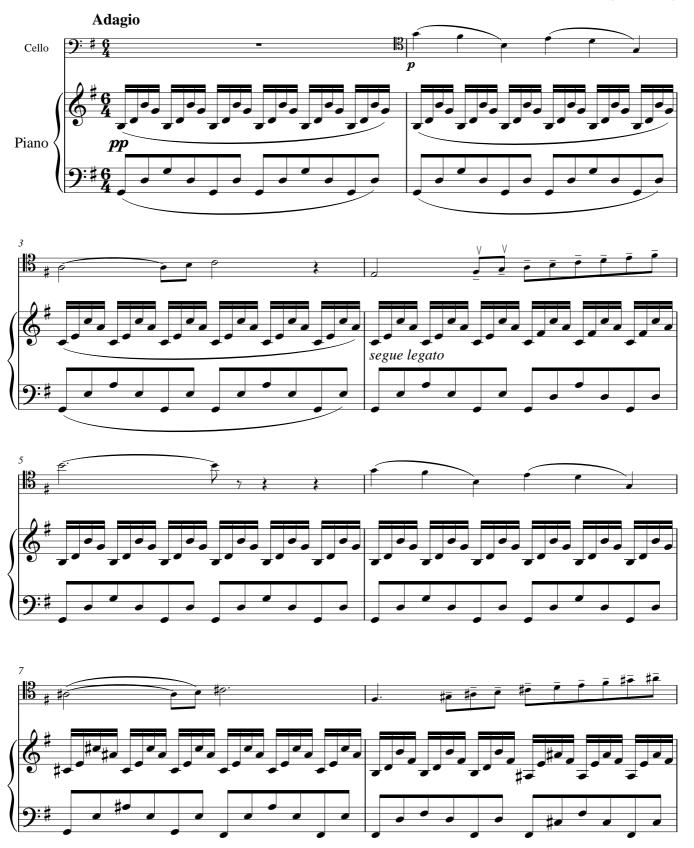

# C.Saint-Saëns "The Swan"

for cello and piano

# "The Swan"

edited by Gail Bauser for cello and piano

C. Saint-Saëns (1835-1921)

www.virtualsheetmusic.com

# "The Swan"

for cello and piano

edited by Gail Bauser

C. Saint-Saëns (1835-1921)