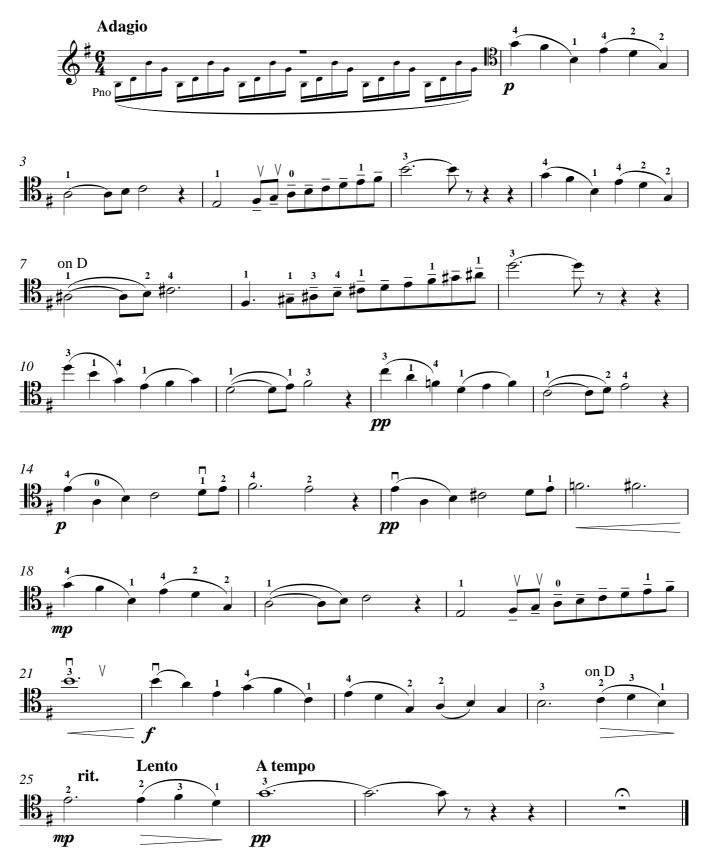

# "The Swan"

edited by Gail Bauser for cello and piano

C. Saint-Saëns (1835-1921)

www.virtualsheetmusic.com