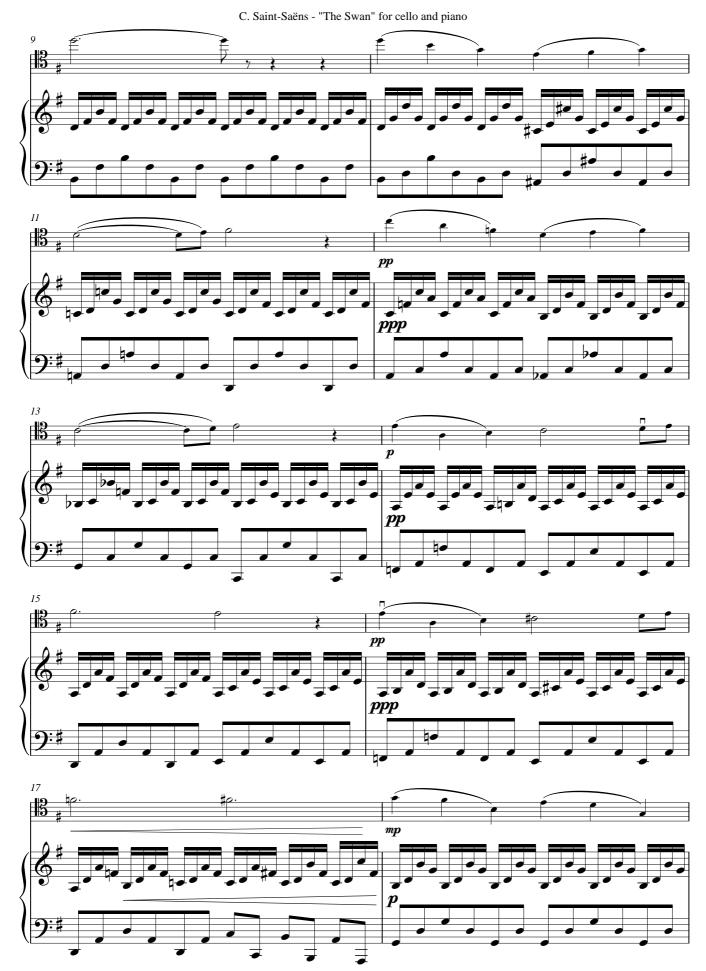

# C.Saint-Saëns "The Swan"

for cello and piano

# "The Swan"

edited by Gail Bauser for cello and piano

C. Saint-Saëns (1835-1921)

www.virtualsheetmusic.com

# "The Swan"

for cello and piano

edited by Gail Bauser

C. Saint-Saëns (1835-1921)