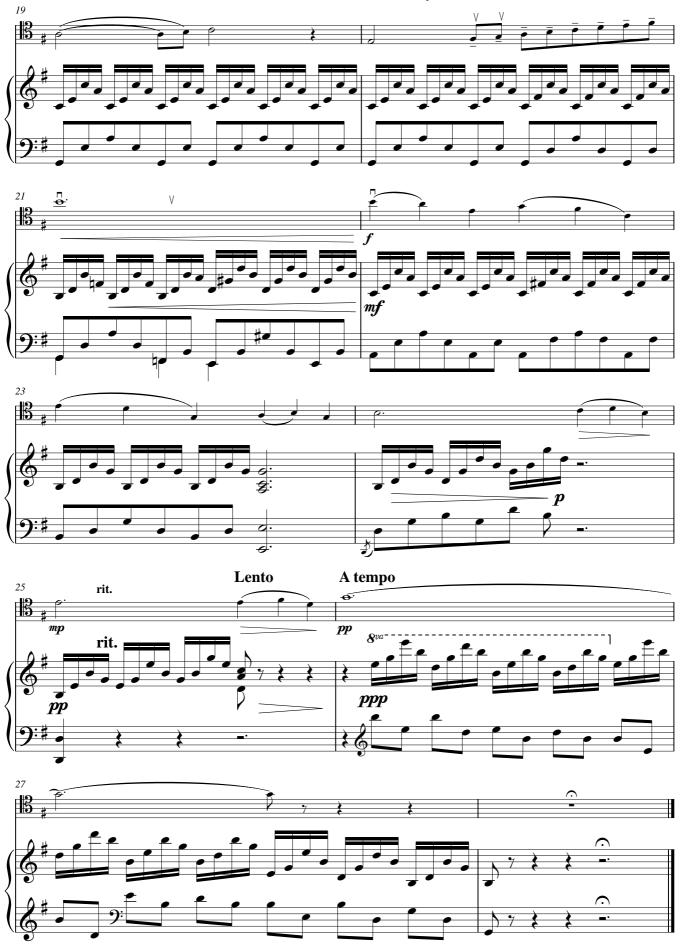

# "The Swan"

for cello and piano

edited by Gail Bauser

C. Saint-Saëns (1835-1921)