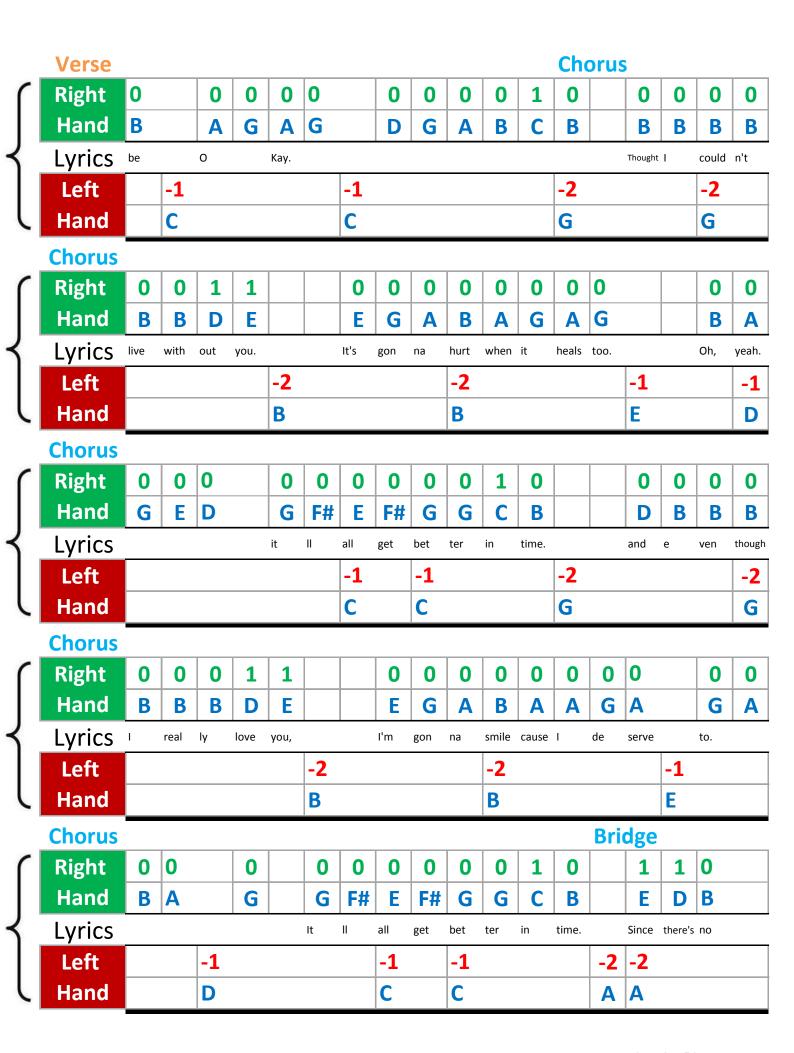

|          | intro  |      |      |       |     |      |     |      |     |    |      |   |    |    |     |      |     |          |       |
|----------|--------|------|------|-------|-----|------|-----|------|-----|----|------|---|----|----|-----|------|-----|----------|-------|
|          | Right  | 0    | 0    | 0     | 0   | 0    | 0   | 0    | 0   |    | 0    | 0 | 0  | 0  | 0   | 0    | 0   | 0        | 0     |
| Ш        | Hand   | В    | D    | В     | D   | В    | D   | В    | D   |    | В    | D | В  | D  | В   | D    | В   | D        | G     |
| ↲▕       | Lyrics |      |      |       |     |      |     |      |     |    |      |   |    |    |     |      |     |          |       |
|          | Left   | -2   |      |       |     |      |     |      | -2  | -2 | -2   |   |    |    |     |      |     |          | -2    |
|          | Hand   | G    |      |       |     |      |     |      | G   | Α  | В    |   |    |    |     |      |     |          | Е     |
|          | Intro  |      |      |       |     |      |     |      |     |    |      |   |    |    |     |      |     | Vei      | rse   |
| (        | Right  | -1   | 0    | -1    | 0   | -1   | 0   | -1   | 0   | 0  | 0    | 0 | 0  | 0  | 0   | 0    |     |          | 0     |
|          | Hand   | В    | G    | В     | G   | В    | G   | В    | G   | С  | G    | С | G  | С  | G   | С    |     |          | D     |
| Į '      | Lyrics |      |      |       |     |      |     |      |     |    |      |   |    |    |     |      |     |          | It's  |
|          | Left   |      |      |       | -2  |      |     |      | -2  |    |      |   |    | -2 | -2  | -2   | -2  |          |       |
|          | Hand   |      |      |       | D   |      |     |      | C   |    |      |   |    | С  | С   | D    | G   |          |       |
|          | Verse  | _    |      |       |     |      |     |      |     |    |      |   |    |    |     |      |     |          |       |
| -        | Right  | 0    | 0    | 0     | 0   | 0    | 0   | 0    | 0   |    | 0    | 0 | 0  |    |     |      |     | 0        | 0     |
|          | Hand   | D    | D    | В     | В   | A    | A   | G    | Α   |    | F#   | E | D  |    |     |      |     | E        |       |
| J        |        |      |      |       |     |      |     |      |     |    |      |   | U  |    |     |      |     |          | did   |
| <b>)</b> | Lyrics | been | tne  | long  | est | win  | ter | with | out | -2 | you. |   |    | -2 |     | -1   |     | I        |       |
|          | Left   | _    |      | -2    |     |      |     |      |     |    |      |   |    |    |     |      |     | -1       |       |
| (        | Hand   |      |      | G     |     |      |     |      |     | В  |      |   |    | В  |     | E    |     |          | D     |
| _        | Verse  |      |      | Ι_    |     |      |     |      |     |    |      | 1 |    |    |     |      |     |          |       |
|          | Right  | 0    | 0    | 0     | 0   | 0    |     | 0    | 0   | 0  |      |   |    |    | 0   | 0    | 0   | 0        | 0     |
|          | Hand   | G    | G    | G     | E   | G    |     | E    | D   | С  |      |   |    |    | D   | В    | В   | В        | Α     |
| d        | Lyrics | n't  | know | where | to  | turn |     | to.  |     |    |      |   |    |    | See | some | how | <u> </u> | can't |
|          | Left   |      |      |       |     |      | -1  |      |     |    | -1   |   | -2 |    |     | -2   |     |          |       |
|          | Hand   |      |      |       |     |      | С   |      |     |    | С    |   | G  |    |     | G    |     |          |       |
|          |        |      |      |       |     |      |     |      |     |    |      |   |    |    |     |      |     |          |       |

|                                          | Verse                                                               |              |                |         |                 |                              |              |       |        |                          |               |               |               |              |           |               |           |               |              |
|------------------------------------------|---------------------------------------------------------------------|--------------|----------------|---------|-----------------|------------------------------|--------------|-------|--------|--------------------------|---------------|---------------|---------------|--------------|-----------|---------------|-----------|---------------|--------------|
|                                          | Right                                                               | 0            | 0              |         | 0               | 0                            | 0            |       |        |                          |               | 0             | 0             | 0            | 0         | 0             | 0         |               | 0            |
| Ш                                        | Hand                                                                | G            | Α              |         | F#              | E                            | D            |       |        |                          |               | E             | E             | G            | G         | G             | G         |               | F#           |
| ┤ `                                      | Lyrics                                                              | for          | get            |         | you,            |                              |              |       |        |                          |               | af            | ter           | all          | that      | we've         | been      |               | through.     |
|                                          | Left                                                                |              |                | -2      |                 |                              |              | -2    |        | -1                       |               |               |               | -1           |           |               |           | -1            |              |
|                                          | Hand                                                                |              |                | В       |                 |                              |              | В     |        | E                        |               |               |               | D            |           |               |           | С             |              |
|                                          | Verse                                                               |              |                |         |                 |                              |              |       |        |                          |               |               |               |              |           |               |           |               |              |
|                                          | Right                                                               | 0            | 0              |         |                 | 0                            | 0            | 0     | 0      |                          | 0             | 0             | 0             | 0            | 0         | 0             | 0         | 0             | 0            |
| Ш                                        | Hand                                                                | Ε            | С              |         |                 | G                            | D            | G     | D      |                          | G             | G             | G             | G            | Α         | F#            | D         | F#            | D            |
| ₹ '                                      | Lyrics                                                              |              |                |         |                 | Go                           | ing,         | com   | ing,   |                          | though        | I             | heard         | а            | knock.    | Who's         | there?    | No            | one.         |
|                                          | Left                                                                |              |                | -1      |                 | -2                           |              |       |        | -2                       |               |               |               |              |           | -2            |           |               |              |
|                                          | Hand                                                                |              |                | С       |                 | G                            |              |       |        | G                        |               |               |               |              |           | В             |           |               |              |
|                                          | Verse                                                               |              |                |         |                 |                              |              |       |        |                          |               |               |               |              |           |               |           |               |              |
|                                          | Right                                                               |              | 0              | 0       | 0               | 0                            | 0            | 0     | 0      |                          | 0             | 0             | 1             | 0            | 0         | 0             | 0         | 0             | 0            |
| ш                                        | Hand                                                                |              | G              | G       | Α               | G                            | Ε            | G     | Е      |                          | В             | В             | С             | В            | Α         | G             | G         | Α             | G            |
|                                          | Halla                                                               |              | <b>.</b>       | 9       | <b>, , ,</b>    |                              | _            | 9     | _      |                          |               |               |               |              |           | 9             |           |               |              |
| ╎╎                                       | Lyrics                                                              |              | Think          |         | that            | 1                            | de           | serve |        |                          | Now           | 1             | re            | a            | lize      | •             | that      | ı             | real         |
| $\begin{cases} \ \ \ \ \end{cases}$      |                                                                     | -2           |                |         |                 |                              |              |       |        | -1                       |               |               |               |              |           |               |           | I             |              |
| $\left\{ \left  \right. \right. \right.$ | Lyrics                                                              | -2<br>B      |                |         |                 | I                            |              |       |        | -1<br>D                  |               |               |               |              |           |               | that      | I             |              |
| {                                        | Lyrics<br>Left                                                      | _            |                |         |                 | -1                           |              |       |        |                          |               |               |               |              |           |               | that      | I             |              |
| }<br> <br> }                             | Lyrics<br>Left<br>Hand                                              | _            |                |         |                 | -1                           |              |       |        |                          |               |               |               |              |           | 0             | that      | 0             |              |
| }<br> <br> }                             | Lyrics Left Hand Verse                                              | В            | Think          | ing     | that            | -1<br>E                      | de           |       | it.    | D                        | Now           | ı             | re            | a            |           |               | that -1 C | ı             | real         |
| {<br> <br> <br>                          | Lyrics Left Hand Verse Right Hand                                   | B<br>0       | Think          | ing     | that            | -1<br>E                      | de           |       | it.    | 0                        | Now           | 0             | re O          | a 0          |           | 0             | -1<br>C   | 0<br>G        | real         |
| {<br> <br> <br>                          | Lyrics Left Hand Verse Right Hand                                   | B<br>0<br>A  | Think  O  G    | O A     | that  O A       | -1<br>E                      | de           |       | 0<br>D | 0<br>G                   | Now O         | 0<br>D        | 0<br><b>G</b> | 0<br>D       |           | 0<br>G        | -1<br>C   | 0<br>G        | real  O G    |
| {<br> <br> <br>                          | Lyrics Left Hand Verse Right Hand Lyrics                            | B<br>0<br>A  | Think  O  G    | O A     | that  O A       | -1<br>E                      | de           |       | 0<br>D | O<br>G<br>you            | Now O         | 0<br>D        | 0<br><b>G</b> | 0<br>D       | lize      | 0<br>G        | -1<br>C   | 0<br>G        | real  O G    |
|                                          | Lyrics Left Hand Verse Right Hand Lyrics Left                       | B<br>0<br>A  | Think  O  G    | O A     | that  O A       | -1<br>E<br>0<br>A            | de           |       | 0<br>D | 0<br>G<br>you<br>-2      | Now O         | 0<br>D        | 0<br><b>G</b> | 0<br>D       | lize      | 0<br>G        | -1<br>C   | 0<br>G        | real  O G    |
| {<br> <br> <br> <br>                     | Lyrics Left Hand Verse Right Hand Lyrics Left Hand                  | B<br>0<br>A  | Think  O  G    | O A     | that  O A       | -1<br>E<br>0<br>A            | de           |       | 0<br>D | 0<br>G<br>you<br>-2      | Now O         | 0<br>D        | 0<br><b>G</b> | 0<br>D       | lize      | 0<br>G        | -1<br>C   | 0<br>G        | real  O G    |
| {<br> <br> <br>                          | Lyrics Left Hand Verse Right Hand Lyrics Left Hand Verse            | 0<br>A       | Think  O G did | O A n't | O A know.       | -1<br>E<br>0<br>A<br>-1<br>C | de<br>O<br>A |       | it.    | 0<br>G<br>you<br>-2<br>G | Now  O D  did | O D           | o<br>G<br>no  | O D tice,    | lize -2 G | O<br>G<br>you | -1<br>C   | 0<br><b>G</b> | real  O G ry |
| {                                        | Lyrics Left Hand Verse Right Hand Lyrics Left Hand Verse Right      | 0<br>A<br>ly | Think  O G did | O A n't | that  O A know. | -1<br>E<br>0<br>A<br>-1<br>C | 0<br>A       |       | o D    | 0<br>G<br>you<br>-2<br>G | Now  O D did  | O D n't       | o G G         | a  O D tice, | -2<br>G   | O<br>G<br>you | -1<br>C   | 0<br>G<br>eve | real  O G ry |
| {                                        | Lyrics Left Hand Verse Right Hand Lyrics Left Hand Verse Right Hand | 0<br>A<br>ly | O G did        | O A n't | that  O A know. | -1<br>E<br>0<br>A<br>-1<br>C | 0<br>A       |       | o D if | 0<br>G<br>you<br>-2<br>G | O D did       | 0<br>D<br>n't | o G G         | O D tice,    | -2<br>G   | O<br>G<br>you | -1<br>C   | 0<br>G<br>eve | o<br>G<br>ry |