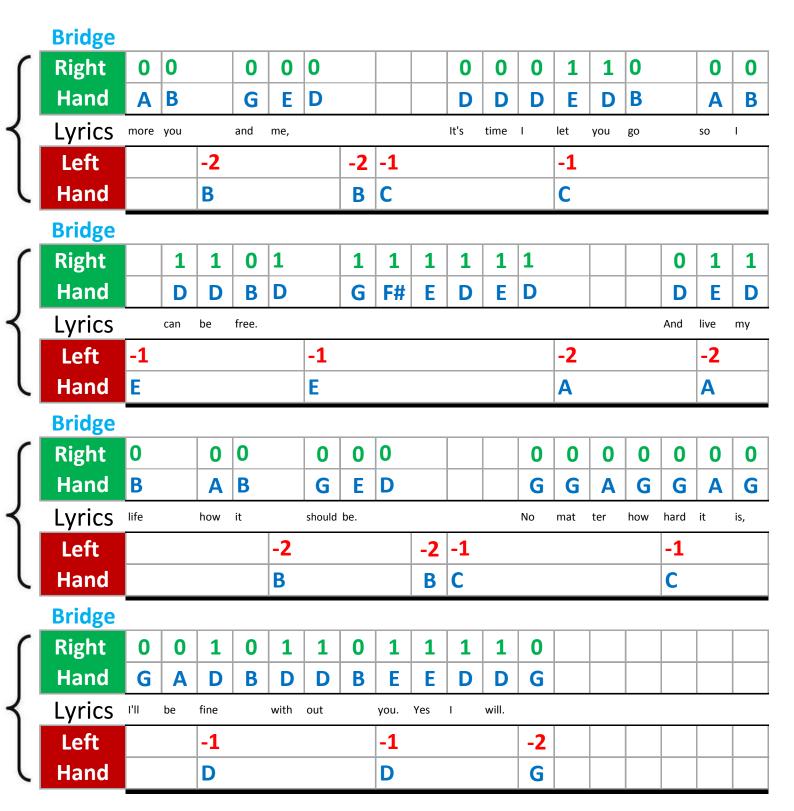

|          | intro  |      |      |       |     |      |     |      |     |    |      |   |    |    |     |      |     |          |       |
|----------|--------|------|------|-------|-----|------|-----|------|-----|----|------|---|----|----|-----|------|-----|----------|-------|
|          | Right  | 0    | 0    | 0     | 0   | 0    | 0   | 0    | 0   |    | 0    | 0 | 0  | 0  | 0   | 0    | 0   | 0        | 0     |
| Ш        | Hand   | В    | D    | В     | D   | В    | D   | В    | D   |    | В    | D | В  | D  | В   | D    | В   | D        | G     |
| ↲▕       | Lyrics |      |      |       |     |      |     |      |     |    |      |   |    |    |     |      |     |          |       |
|          | Left   | -2   |      |       |     |      |     |      | -2  | -2 | -2   |   |    |    |     |      |     |          | -2    |
|          | Hand   | G    |      |       |     |      |     |      | G   | Α  | В    |   |    |    |     |      |     |          | Е     |
|          | Intro  |      |      |       |     |      |     |      |     |    |      |   |    |    |     |      |     | Vei      | rse   |
| (        | Right  | -1   | 0    | -1    | 0   | -1   | 0   | -1   | 0   | 0  | 0    | 0 | 0  | 0  | 0   | 0    |     |          | 0     |
|          | Hand   | В    | G    | В     | G   | В    | G   | В    | G   | С  | G    | С | G  | С  | G   | С    |     |          | D     |
| Į '      | Lyrics |      |      |       |     |      |     |      |     |    |      |   |    |    |     |      |     |          | It's  |
|          | Left   |      |      |       | -2  |      |     |      | -2  |    |      |   |    | -2 | -2  | -2   | -2  |          |       |
|          | Hand   |      |      |       | D   |      |     |      | C   |    |      |   |    | С  | С   | D    | G   |          |       |
|          | Verse  | _    |      |       |     |      |     |      |     |    |      |   |    |    |     |      |     |          |       |
| -        | Right  | 0    | 0    | 0     | 0   | 0    | 0   | 0    | 0   |    | 0    | 0 | 0  |    |     |      |     | 0        | 0     |
|          | Hand   | D    | D    | В     | В   | A    | A   | G    | Α   |    | F#   | E | D  |    |     |      |     | E        |       |
| J        |        |      |      |       |     |      |     |      |     |    |      |   | U  |    |     |      |     |          | did   |
| <b>)</b> | Lyrics | been | tne  | long  | est | win  | ter | with | out | -2 | you. |   |    | -2 |     | -1   |     | I        |       |
|          | Left   | _    |      | -2    |     |      |     |      |     |    |      |   |    |    |     |      |     | -1       |       |
| (        | Hand   |      |      | G     |     |      |     |      |     | В  |      |   |    | В  |     | E    |     |          | D     |
| _        | Verse  |      |      | Ι_    |     |      |     |      |     |    |      | 1 |    |    |     |      |     |          |       |
|          | Right  | 0    | 0    | 0     | 0   | 0    |     | 0    | 0   | 0  |      |   |    |    | 0   | 0    | 0   | 0        | 0     |
|          | Hand   | G    | G    | G     | E   | G    |     | E    | D   | С  |      |   |    |    | D   | В    | В   | В        | Α     |
| d        | Lyrics | n't  | know | where | to  | turn |     | to.  |     |    |      |   |    |    | See | some | how | <u> </u> | can't |
|          | Left   |      |      |       |     |      | -1  |      |     |    | -1   |   | -2 |    |     | -2   |     |          |       |
|          | Hand   |      |      |       |     |      | С   |      |     |    | С    |   | G  |    |     | G    |     |          |       |
|          |        |      |      |       |     |      |     |      |     |    |      |   |    |    |     |      |     |          |       |

|                                          | Verse                                                               |              |                |         |                 |                              |              |       |        |                          |               |               |               |              |           |               |           |               |              |
|------------------------------------------|---------------------------------------------------------------------|--------------|----------------|---------|-----------------|------------------------------|--------------|-------|--------|--------------------------|---------------|---------------|---------------|--------------|-----------|---------------|-----------|---------------|--------------|
|                                          | Right                                                               | 0            | 0              |         | 0               | 0                            | 0            |       |        |                          |               | 0             | 0             | 0            | 0         | 0             | 0         |               | 0            |
| Ш                                        | Hand                                                                | G            | Α              |         | F#              | E                            | D            |       |        |                          |               | E             | E             | G            | G         | G             | G         |               | F#           |
| ┤ `                                      | Lyrics                                                              | for          | get            |         | you,            |                              |              |       |        |                          |               | af            | ter           | all          | that      | we've         | been      |               | through.     |
|                                          | Left                                                                |              |                | -2      |                 |                              |              | -2    |        | -1                       |               |               |               | -1           |           |               |           | -1            |              |
|                                          | Hand                                                                |              |                | В       |                 |                              |              | В     |        | E                        |               |               |               | D            |           |               |           | С             |              |
|                                          | Verse                                                               |              |                |         |                 |                              |              |       |        |                          |               |               |               |              |           |               |           |               |              |
|                                          | Right                                                               | 0            | 0              |         |                 | 0                            | 0            | 0     | 0      |                          | 0             | 0             | 0             | 0            | 0         | 0             | 0         | 0             | 0            |
| Ш                                        | Hand                                                                | Ε            | С              |         |                 | G                            | D            | G     | D      |                          | G             | G             | G             | G            | Α         | F#            | D         | F#            | D            |
| ₹ '                                      | Lyrics                                                              |              |                |         |                 | Go                           | ing,         | com   | ing,   |                          | though        | I             | heard         | а            | knock.    | Who's         | there?    | No            | one.         |
|                                          | Left                                                                |              |                | -1      |                 | -2                           |              |       |        | -2                       |               |               |               |              |           | -2            |           |               |              |
|                                          | Hand                                                                |              |                | С       |                 | G                            |              |       |        | G                        |               |               |               |              |           | В             |           |               |              |
|                                          | Verse                                                               |              |                |         |                 |                              |              |       |        |                          |               |               |               |              |           |               |           |               |              |
|                                          | Right                                                               |              | 0              | 0       | 0               | 0                            | 0            | 0     | 0      |                          | 0             | 0             | 1             | 0            | 0         | 0             | 0         | 0             | 0            |
| ш                                        | Hand                                                                |              | G              | G       | Α               | G                            | Ε            | G     | Е      |                          | В             | В             | С             | В            | Α         | G             | G         | Α             | G            |
|                                          | Halla                                                               |              | <b>.</b>       | 9       | <b>, , ,</b>    |                              | _            | 9     | _      |                          |               |               |               |              |           | 9             |           |               |              |
| ╎╎                                       | Lyrics                                                              |              | Think          |         | that            | 1                            | de           | serve |        |                          | Now           | 1             | re            | a            | lize      | •             | that      | ı             | real         |
| $\begin{cases} \ \ \ \ \end{cases}$      |                                                                     | -2           |                |         |                 |                              |              |       |        | -1                       |               |               |               |              |           |               |           | I             |              |
| $\left\{ \left  \right. \right. \right.$ | Lyrics                                                              | -2<br>B      |                |         |                 | I                            |              |       |        | -1<br>D                  |               |               |               |              |           |               | that      | I             |              |
| {                                        | Lyrics<br>Left                                                      | _            |                |         |                 | -1                           |              |       |        |                          |               |               |               |              |           |               | that      | I             |              |
| }<br> <br> }                             | Lyrics<br>Left<br>Hand                                              | _            |                |         |                 | -1                           |              |       |        |                          |               |               |               |              |           | 0             | that      | 0             |              |
| }<br> <br> }                             | Lyrics Left Hand Verse                                              | В            | Think          | ing     | that            | -1<br>E                      | de           |       | it.    | D                        | Now           | ı             | re            | a            |           |               | that -1 C | ı             | real         |
| {<br> <br> <br>                          | Lyrics Left Hand Verse Right Hand                                   | B<br>0       | Think          | ing     | that            | -1<br>E                      | de           |       | it.    | 0                        | Now           | 0             | re O          | a 0          |           | 0             | -1<br>C   | 0<br>G        | real         |
| {<br> <br> <br>                          | Lyrics Left Hand Verse Right Hand                                   | B<br>0<br>A  | Think  O  G    | O A     | that  O A       | -1<br>E                      | de           |       | 0<br>D | 0<br>G                   | Now O         | 0<br>D        | 0<br><b>G</b> | 0<br>D       |           | 0<br>G        | -1<br>C   | 0<br>G        | real  O G    |
| {<br> <br> <br>                          | Lyrics Left Hand Verse Right Hand Lyrics                            | B<br>0<br>A  | Think  O  G    | O A     | that  O A       | -1<br>E                      | de           |       | 0<br>D | O<br>G<br>you            | Now O         | 0<br>D        | 0<br><b>G</b> | 0<br>D       | lize      | 0<br>G        | -1<br>C   | 0<br>G        | real  O G    |
|                                          | Lyrics Left Hand Verse Right Hand Lyrics Left                       | B<br>0<br>A  | Think  O  G    | O A     | that  O A       | -1<br>E<br>0<br>A            | de           |       | 0<br>D | 0<br>G<br>you<br>-2      | Now O         | 0<br>D        | 0<br><b>G</b> | 0<br>D       | lize      | 0<br>G        | -1<br>C   | 0<br>G        | real  O G    |
| {<br> <br> <br> <br>                     | Lyrics Left Hand Verse Right Hand Lyrics Left Hand                  | B<br>0<br>A  | Think  O  G    | O A     | that  O A       | -1<br>E<br>0<br>A            | de           |       | 0<br>D | 0<br>G<br>you<br>-2      | Now O         | 0<br>D        | 0<br><b>G</b> | 0<br>D       | lize      | 0<br>G        | -1<br>C   | 0<br>G        | real  O G    |
| {<br> <br> <br>                          | Lyrics Left Hand Verse Right Hand Lyrics Left Hand Verse            | 0<br>A       | Think  O G did | O A n't | O A know.       | -1<br>E<br>0<br>A<br>-1<br>C | de<br>O<br>A |       | it.    | 0<br>G<br>you<br>-2<br>G | Now  O D  did | O D           | o<br>G<br>no  | O D tice,    | lize -2 G | O<br>G<br>you | -1<br>C   | 0<br><b>G</b> | real  O G ry |
| {                                        | Lyrics Left Hand Verse Right Hand Lyrics Left Hand Verse Right      | 0<br>A<br>ly | Think  O G did | O A n't | that  O A know. | -1<br>E<br>0<br>A<br>-1<br>C | 0<br>A       |       | o D    | 0<br>G<br>you<br>-2<br>G | Now  O D did  | O D n't       | o G G         | a  O D tice, | -2<br>G   | O<br>G<br>you | -1<br>C   | 0<br>G<br>eve | real  O G ry |
| {                                        | Lyrics Left Hand Verse Right Hand Lyrics Left Hand Verse Right Hand | 0<br>A<br>ly | O G did        | O A n't | that  O A know. | -1<br>E<br>0<br>A<br>-1<br>C | 0<br>A       |       | o D if | 0<br>G<br>you<br>-2<br>G | O D did       | 0<br>D<br>n't | o G G         | O D tice,    | -2<br>G   | O<br>G<br>you | -1<br>C   | 0<br>G<br>eve | o<br>G<br>ry |