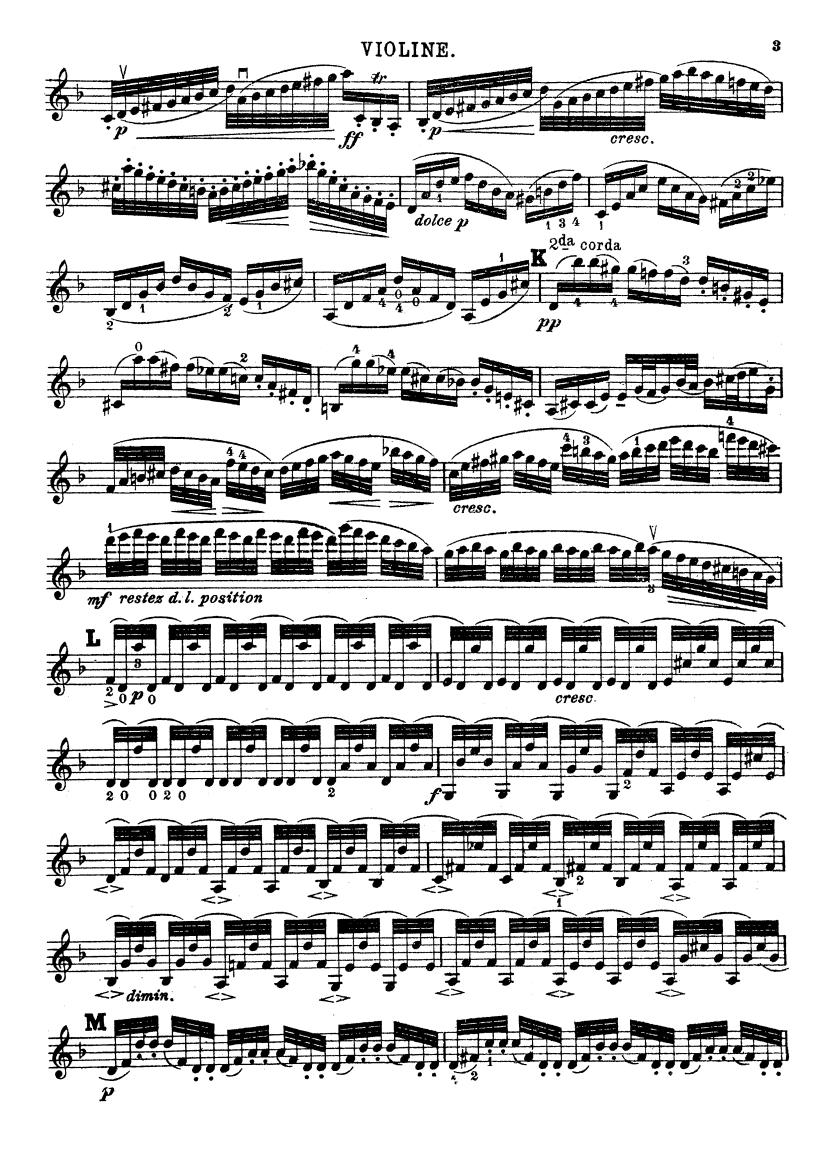

| Elibron and Elibron Classics are trademarks of Adamant Media Corporation.<br>All rights reserved. |  |  |  |  |
|                                                                                                                                |                                                                                                   |  |  |  |  |
|                                                                                                                                |                                                                                                   |  |  |  |  |

#### И. С. БАХ

#### ЧАКОННА

для скрипки-соло

В переложении для скрипки с фортепиано Р. Шумана и Ф. Мендельсона













































#### Chaconne.









VIOLINE.