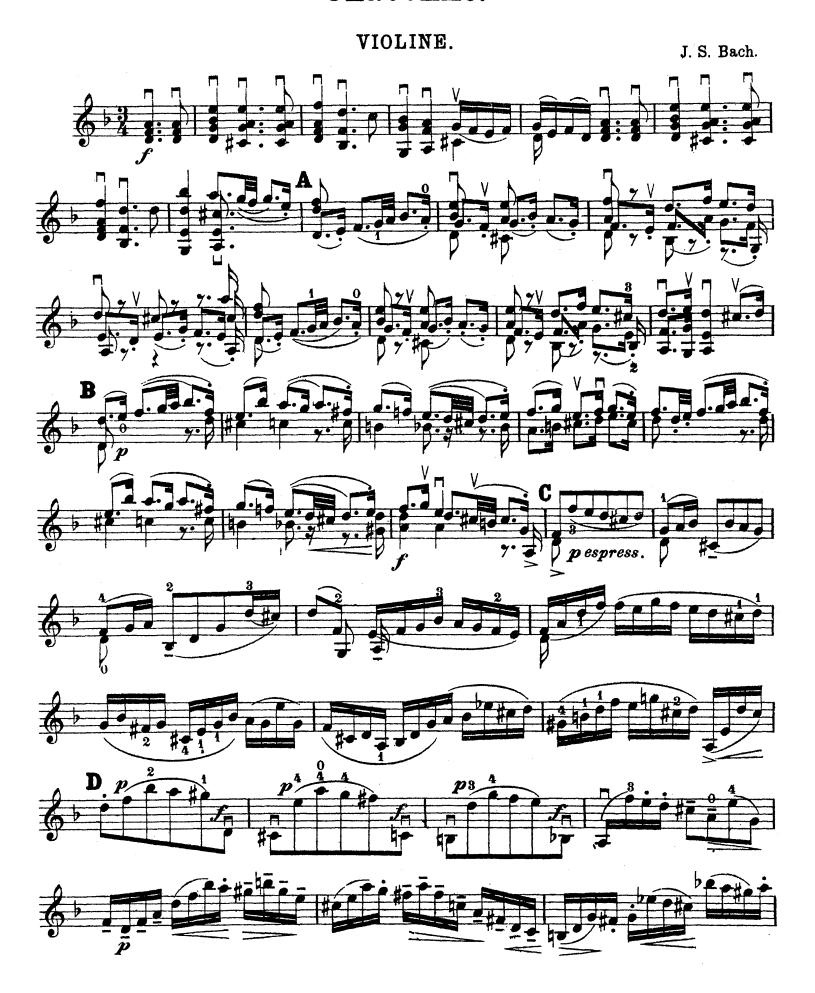

| Elibron and Elibron Classics are trademarks of Adamant Media Corporation.<br>All rights reserved. |  |  |  |  |
|                                                                                                                                |                                                                                                   |  |  |  |  |
|                                                                                                                                |                                                                                                   |  |  |  |  |

#### И. С. БАХ

#### ЧАКОННА

для скрипки-соло

В переложении для скрипки с фортепиано Р. Шумана и Ф. Мендельсона













































#### Chaconne.









VIOLINE.