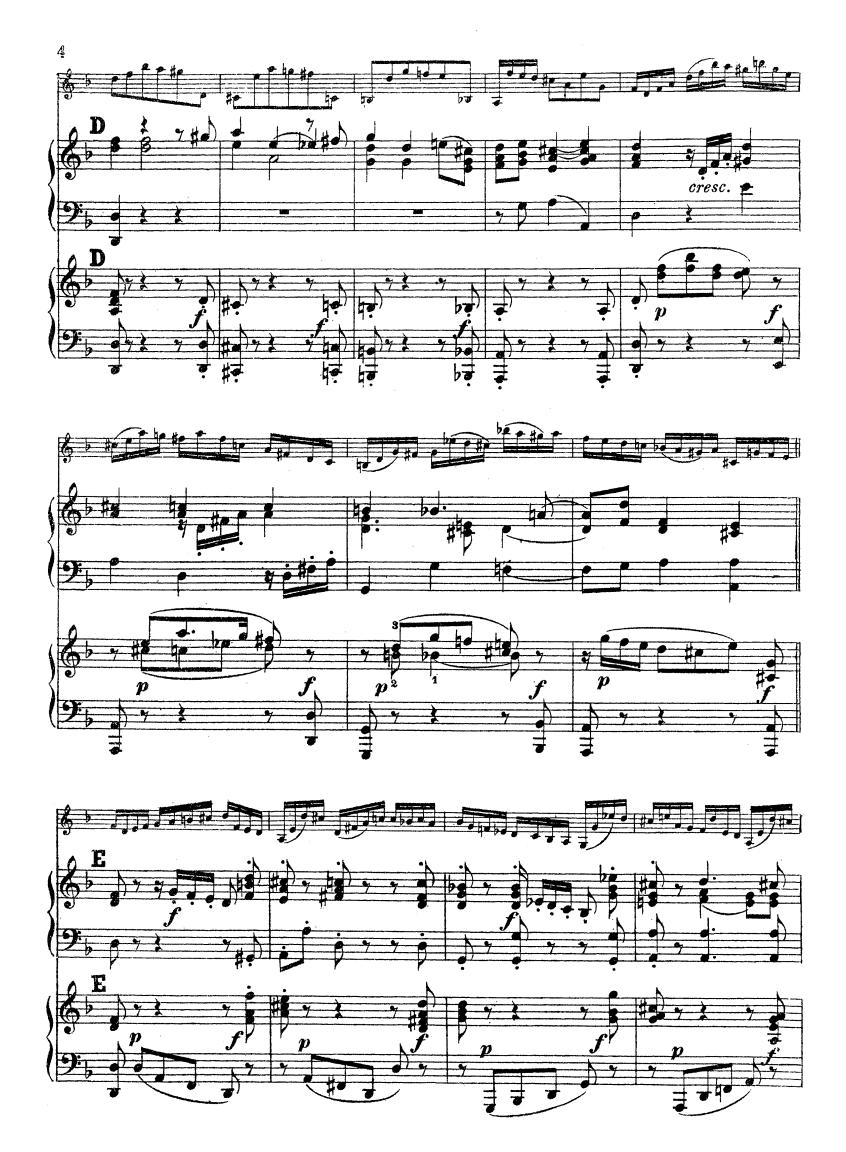

#### И. С. БАХ

#### ЧАКОННА

для скрипки-соло

В переложении для скрипки с фортепиано Р. Шумана и Ф. Мендельсона

#### Chaconne.

VIOLINE.