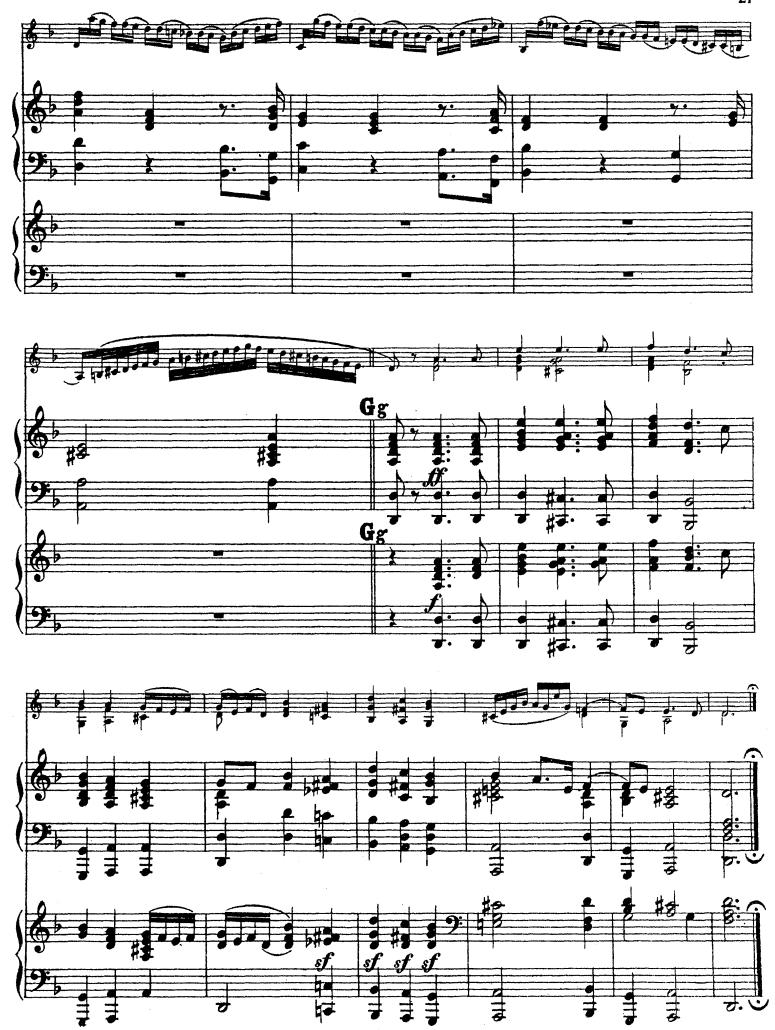

| Elibron and Elibron Classics are trademarks of Adamant Media Corporation.<br>All rights reserved. |  |  |  |  |
|                                                                                                                                |                                                                                                   |  |  |  |  |
|                                                                                                                                |                                                                                                   |  |  |  |  |

#### И. С. БАХ

#### ЧАКОННА

для скрипки-соло

В переложении для скрипки с фортепиано Р. Шумана и Ф. Мендельсона













































#### Chaconne.









VIOLINE.