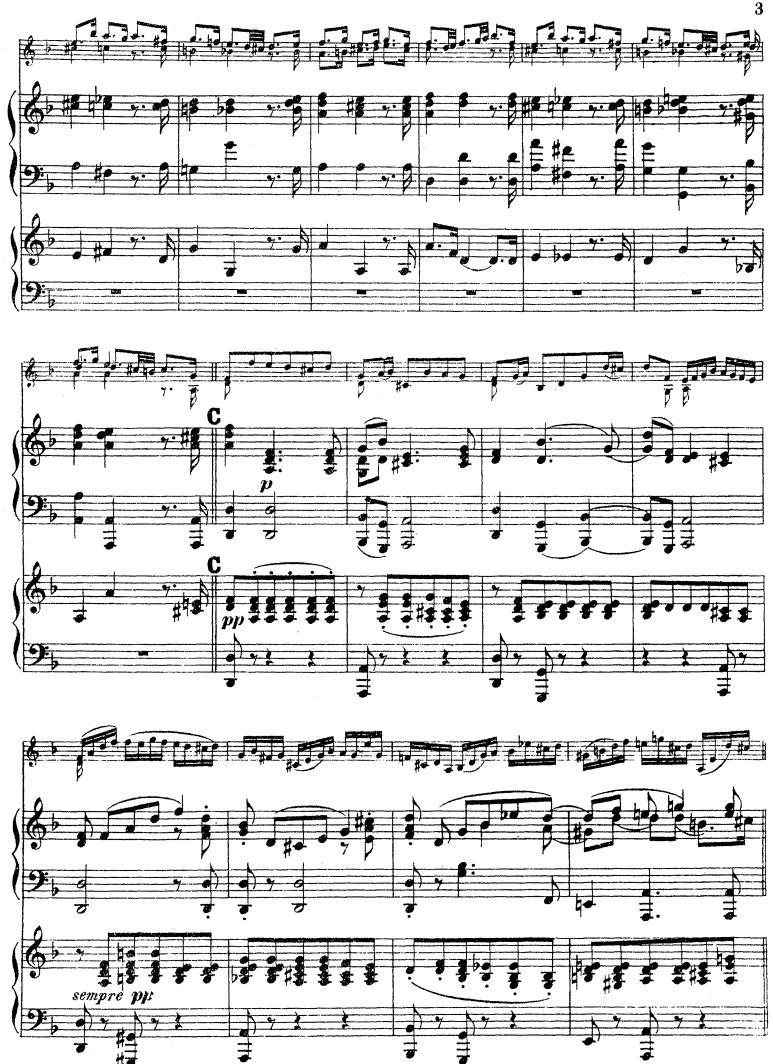

#### И. С. БАХ

#### ЧАКОННА

для скрипки-соло

В переложении для скрипки с фортепиано Р. Шумана и Ф. Мендельсона

#### Chaconne.

VIOLINE.