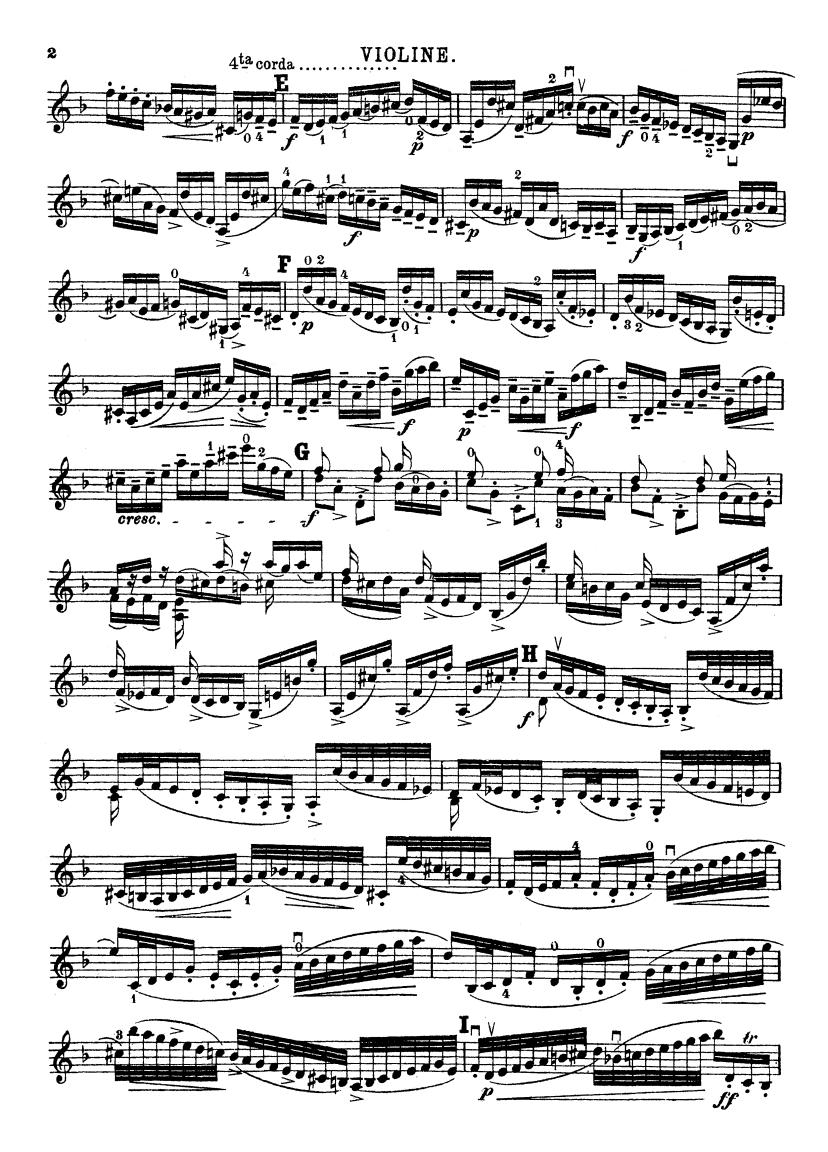

| Elibron and Elibron Classics are trademarks of Adamant Media Corporation.<br>All rights reserved. |  |  |  |  |
|                                                                                                                                |                                                                                                   |  |  |  |  |
|                                                                                                                                |                                                                                                   |  |  |  |  |

#### И. С. БАХ

#### ЧАКОННА

для скрипки-соло

В переложении для скрипки с фортепиано Р. Шумана и Ф. Мендельсона













































#### Chaconne.









VIOLINE.