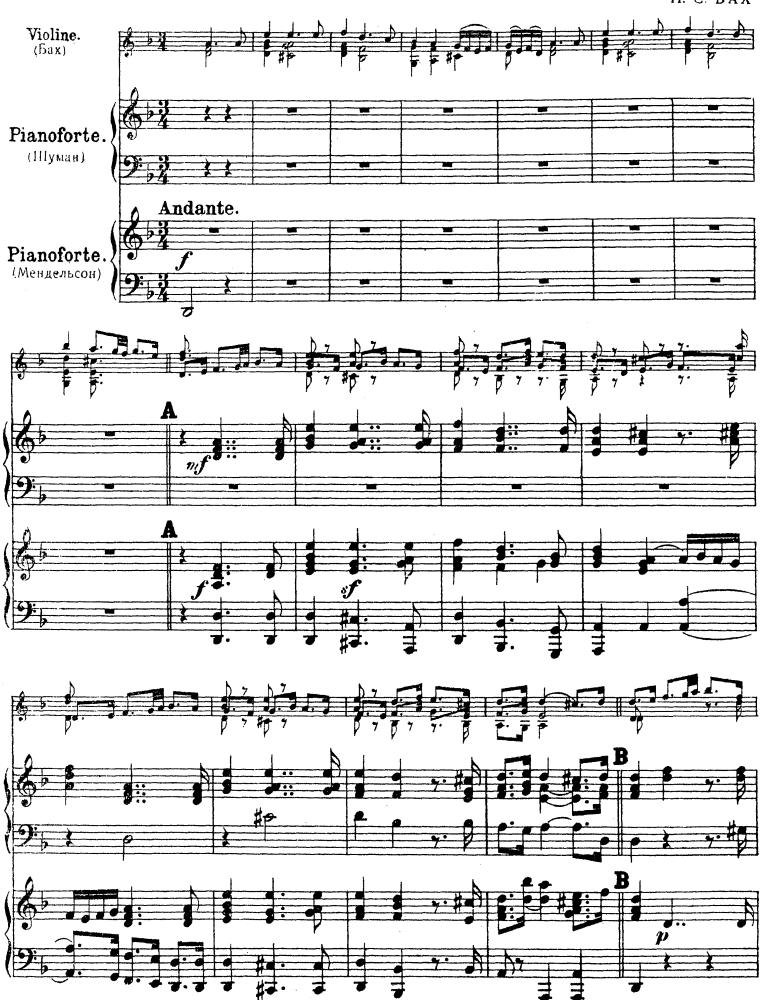

#### И. С. БАХ

#### ЧАКОННА

для скрипки-соло

В переложении для скрипки с фортепиано Р. Шумана и Ф. Мендельсона

#### Chaconne.

VIOLINE.